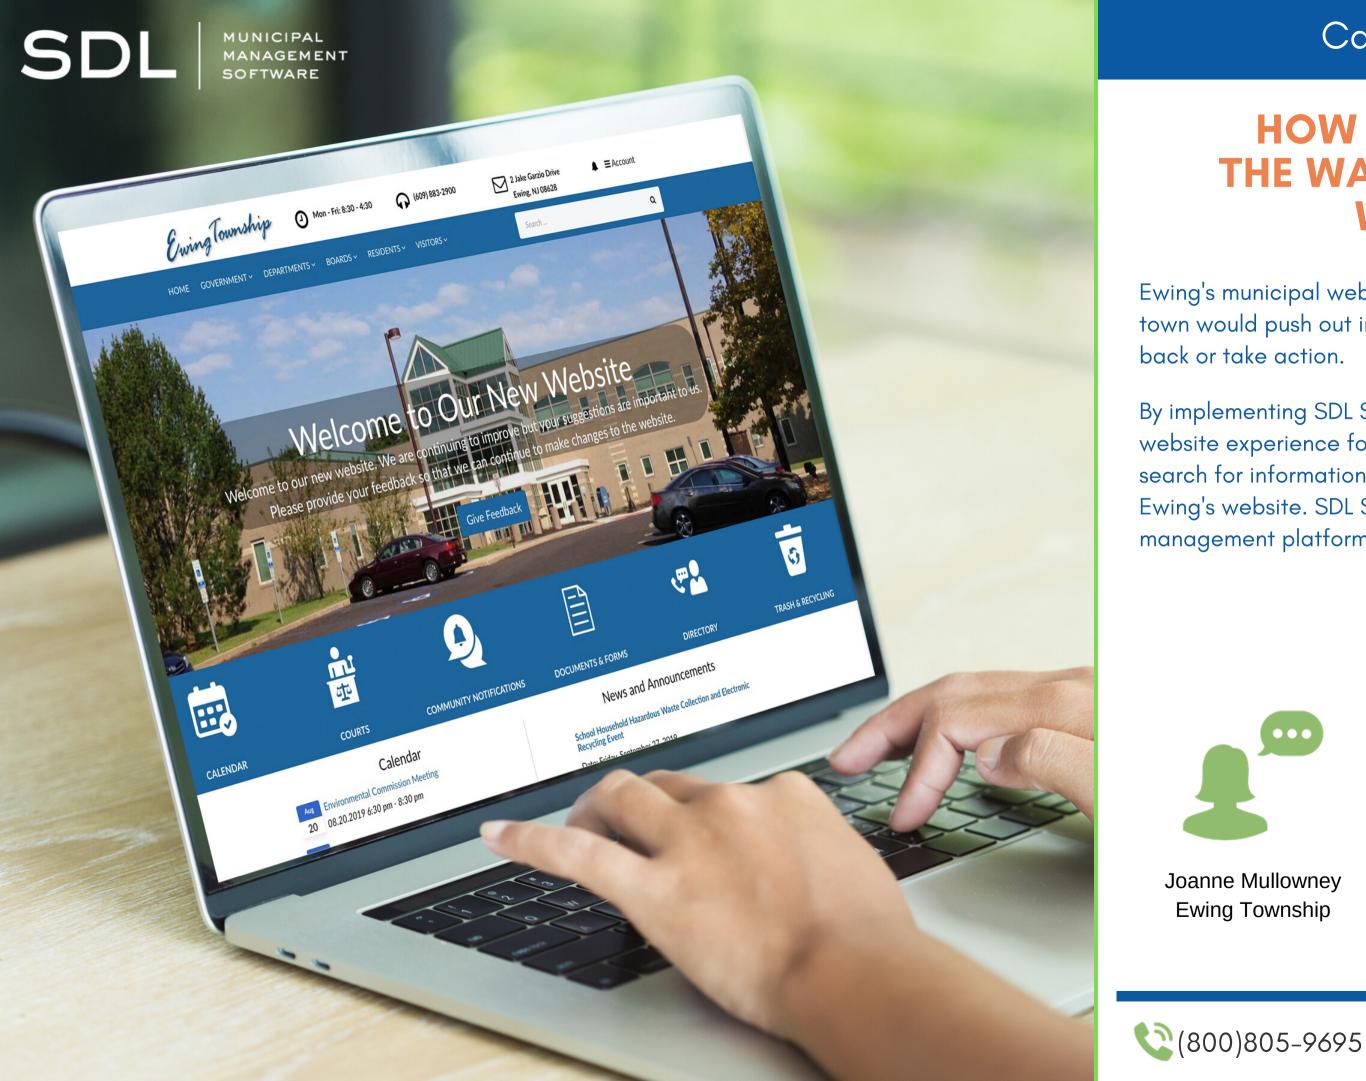

## **HOW SDL SITES CHANGED THE WAY EWING NJ ENGAGES** WITH RESIDENTS

Ewing's municipal website was previously a one-way street where the town would push out information but residents had no way to respond back or take action.

By implementing SDL Sites, Ewing was able to provide an upgraded website experience for residents. Residents can now submit requests, search for information and view personalized content directly from Ewing's website. SDL Sites syncs back with the other SDL municipal management platforms to streamline workflow for Ewing's employees.